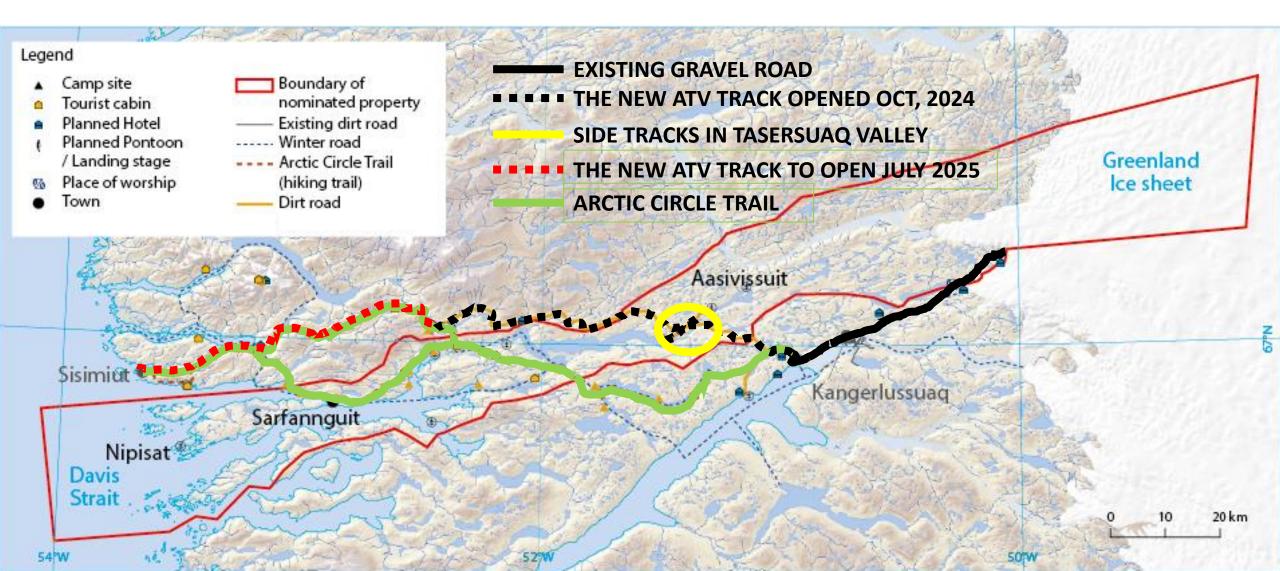

## The new ATV track, Arctic Circle Trail and Aasivissuit-Nipisat world heritage area

## The side tracks in Tasersuaq valley

#### The side tracks in Tasersuaq valley

5 km

7 2 3

0

- ATV side tracks
- ATV main track
- Aasivissuit, UNESCO nøgleområde Ramsar område

Legislative amendment concerning use of vehicles in open land in Qeqqata Municipality