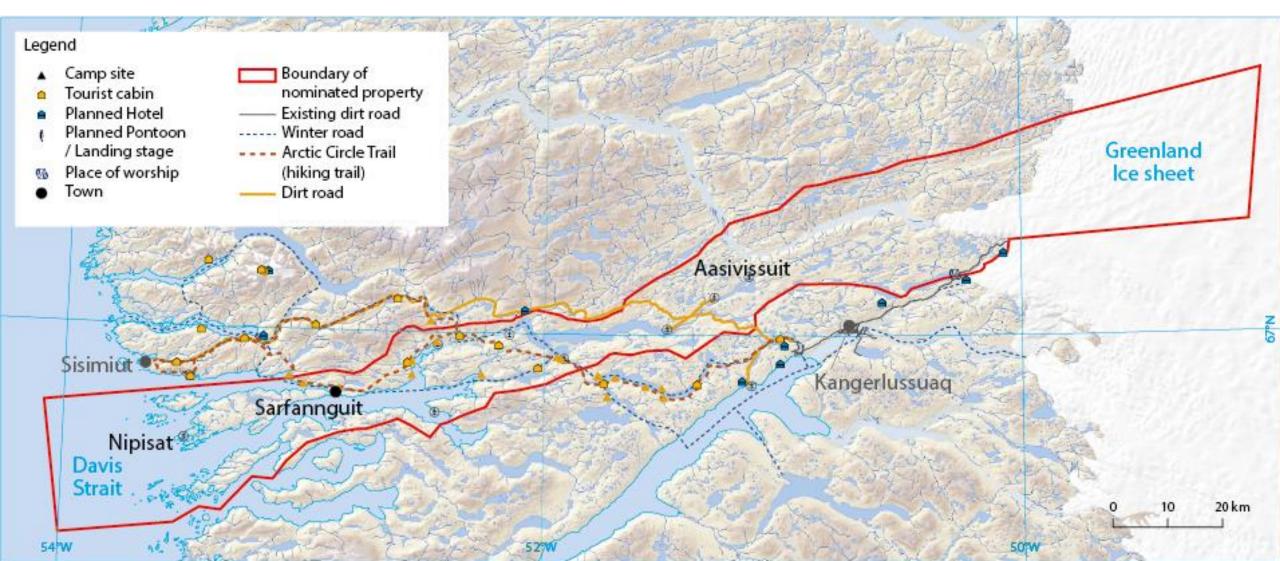

## The new ATV track, Arctic Circle Trail and Aasivissuit-Nipisat world heritage area