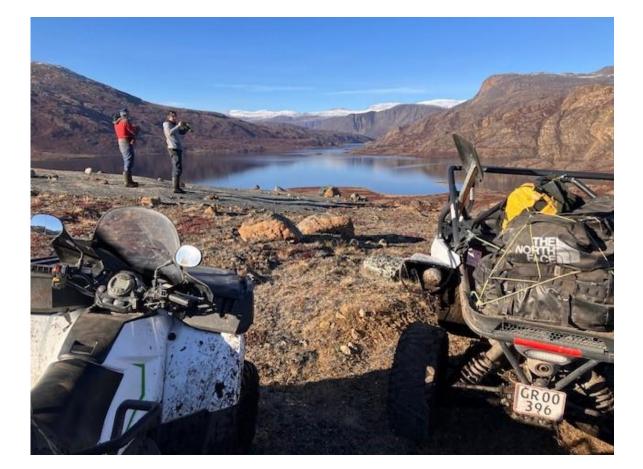

## The side tracks in Tasersuaq valley

#### The side tracks in Tasersuaq valley

5 km

7 2 3

0

- ATV side tracks
- ATV main track
- Aasivissuit, UNESCO nøgleområde Ramsar område

Legislative amendment concerning use of vehicles in open land in Qeqqata Municipality