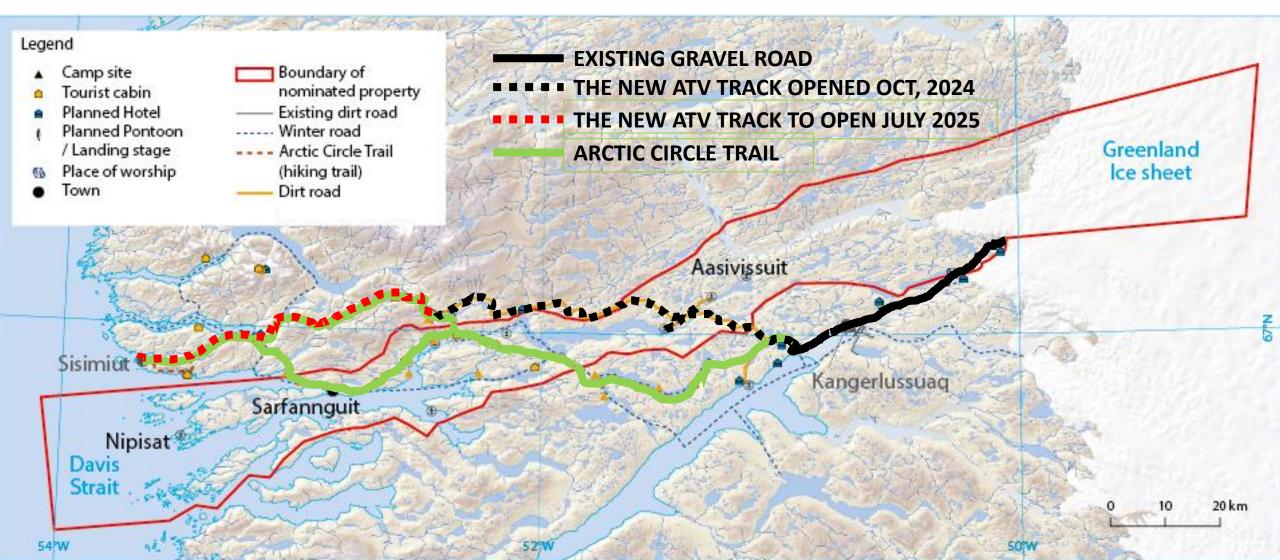

## The new ATV track, Arctic Circle Trail and Aasivissuit-Nipisat world heritage area

# 'Unsecure' rock next to Sisimiut water lake postponed opening ATV track in Sisimiut end