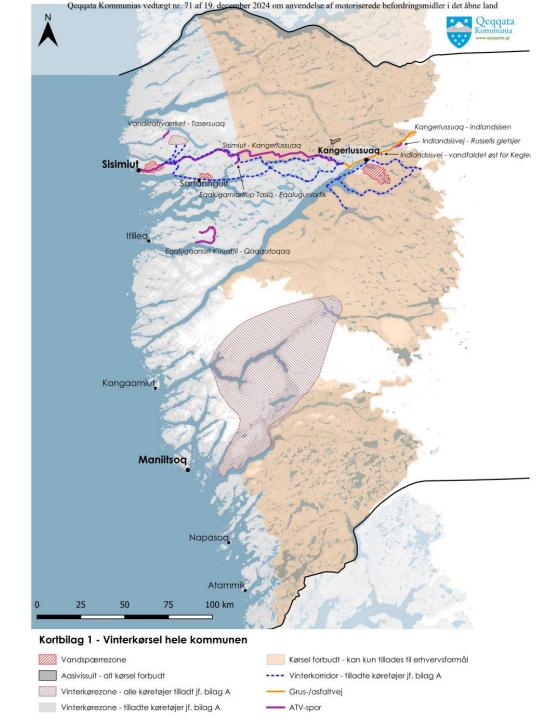

#### Legislative amendment concerning use of vehicles in open land in Qeqqata Municipality

Indlandsisvej - Russells gletsjer

Kangerlussuag Indlandsisvej - vandfaldet øst for Keglen

Water lake area – all motorised driving illegal
 Aasivissuit – all motorised driving illegal
 Winter driving zone allowed for snow mobiles\*
 Winter driving only allowed for hunters

Sisimiut - Kangerlussuaq

Winter corridor for terrain vehicles\*\*
Gravel/paved roads for all vehicles
ATV track for terrain vehicles\*\*\*