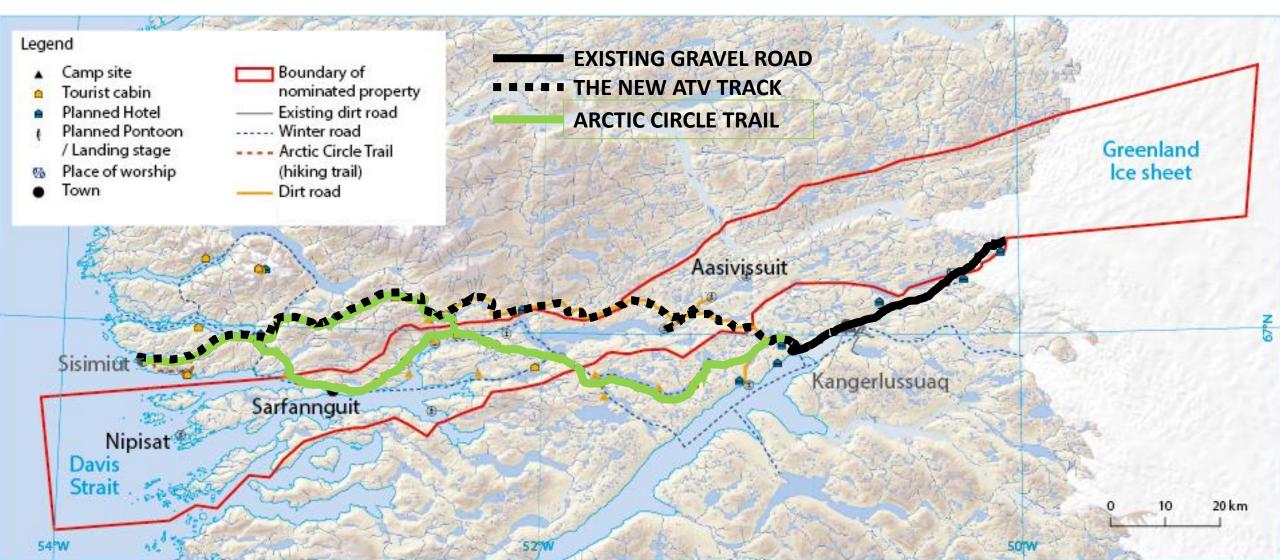

## The new ATV track, Arctic Circle Trail and Aasivissuit-Nipisat world heritage area