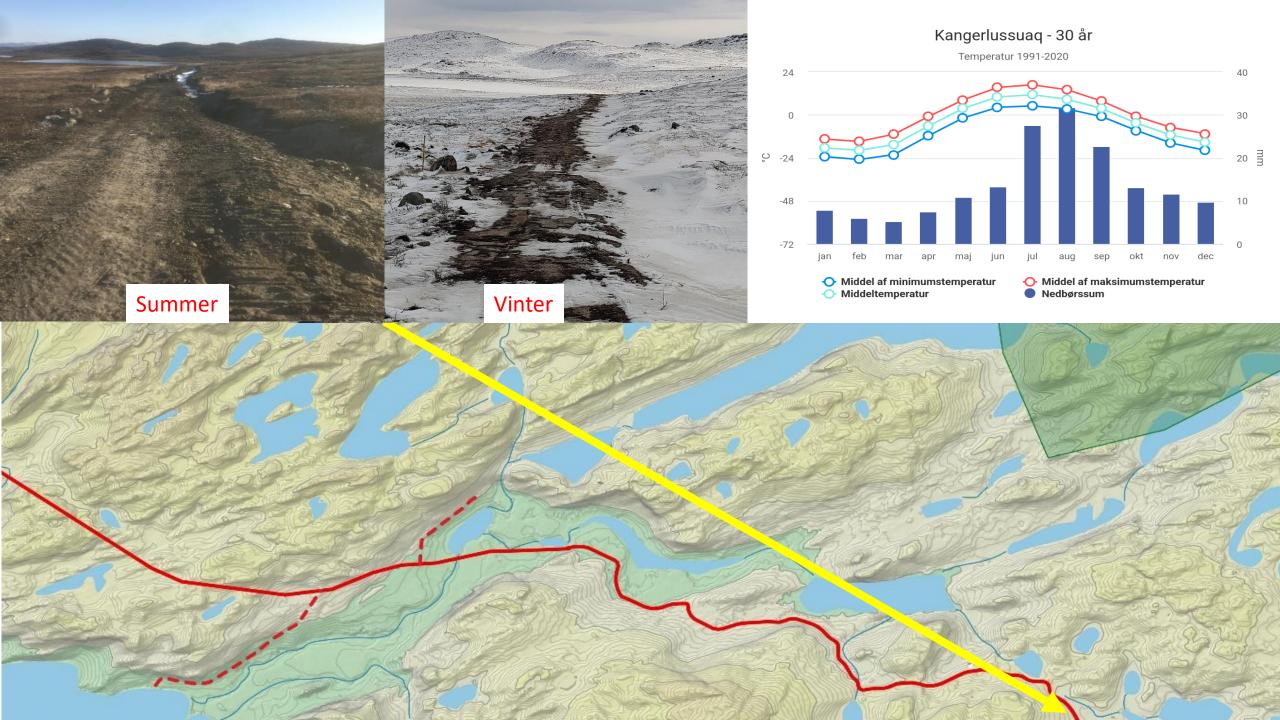

## The side tracks in Tasersuaq valley

#### The side tracks in Tasersuaq valley

5 km

7 2 3

0

- ATV side tracks
- ATV main track
- Aasivissuit, UNESCO nøgleområde Ramsar område

Legislative amendment concerning use of vehicles in open land in Qeqqata Municipality