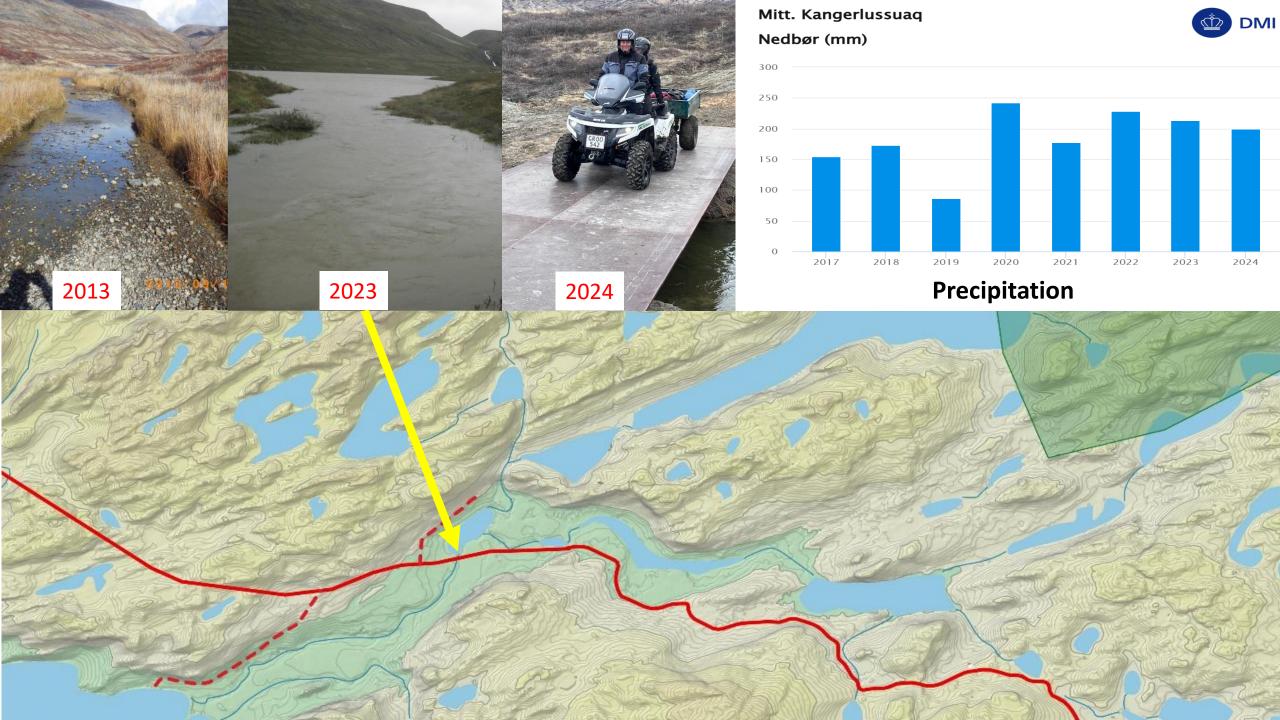

## The side tracks in Tasersuaq valley

#### The side tracks in Tasersuaq valley

5 km

7 2 3

0

- ATV side tracks
- ATV main track
- Aasivissuit, UNESCO nøgleområde Ramsar område

Legislative amendment concerning use of vehicles in open land in Qeqqata Municipality